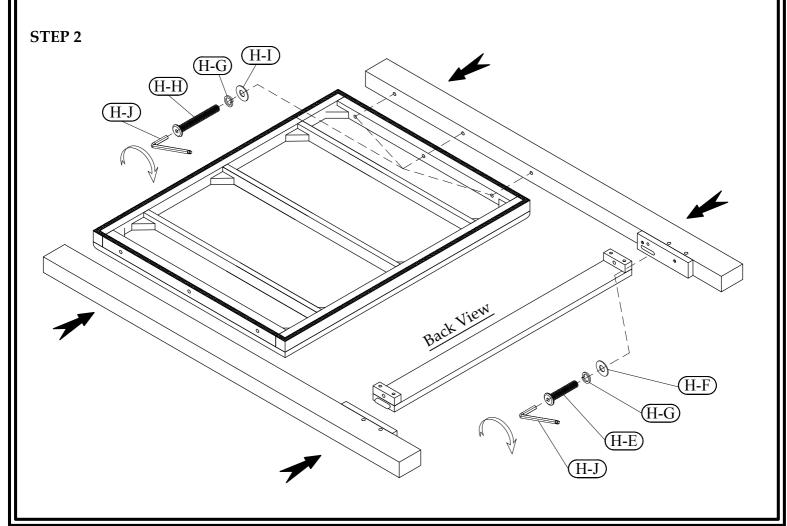

Made in Viet Nam

Full Upholstered Bed

4/6 Full Bed

30784 - 4/6 Upholstered Headboard

Riverside

email: info@riverside-furniture.com

Rosalie Bedroom Assembly Instructions Page 3 of 5

Made in Viet Nam