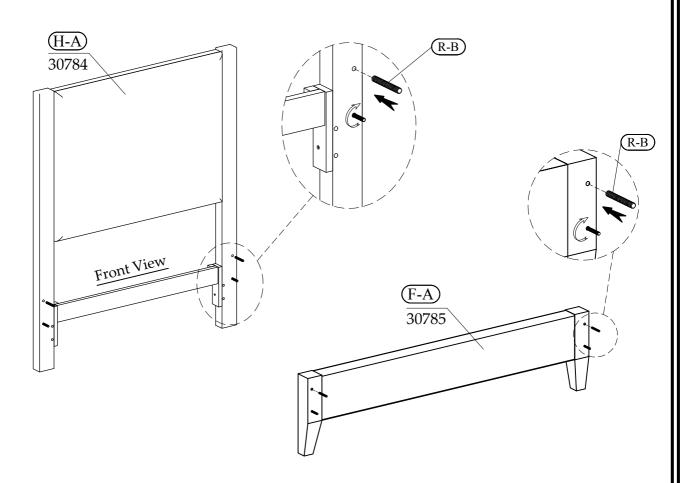

## 4/6 Full Bed

30784 - 4/6 Upholstered Headboard

30785 - 4/6 Upholstered Footboard

30779 - 3/3-4/6 Twin-Full Bed Rails

Riverside

email: info@riverside-furniture.com

Rosalie Bedroom Assembly Instructions Page 2 of 5

Made in Viet Nam

Full Upholstered Bed

4/6 Full Bed

30784 - 4/6 Upholstered Headboard

Riverside

email: info@riverside-furniture.com

Rosalie Bedroom Assembly Instructions Page 3 of 5

Made in Viet Nam