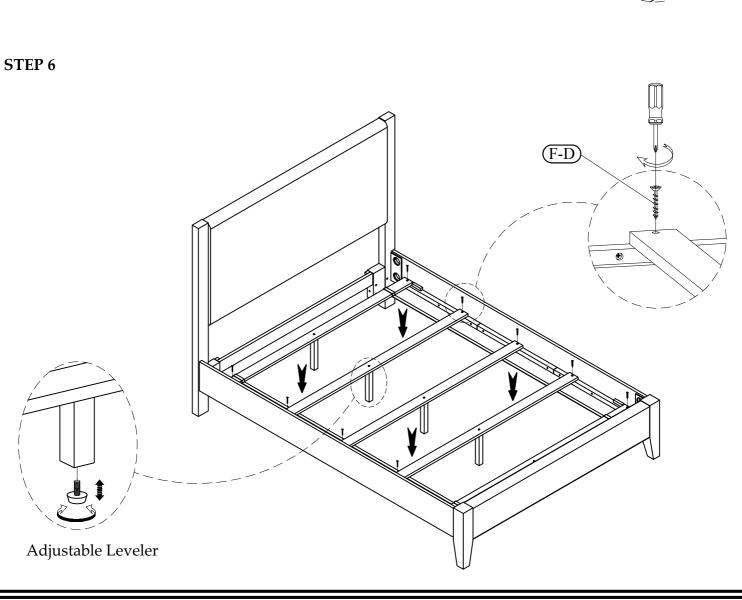

## Rosalie Bedroom Assembly Instructions

Page 5 of 5
Made in Viet Nam

Full Upholstered Bed

4/6 Full Bed 30784 - 4/6 Upholstered Headboard