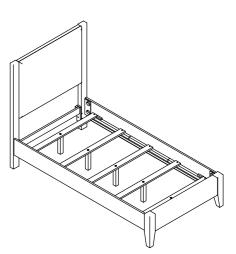

## 4/6 Full Bed

30784 - 4/6 Upholstered Headboard

30785 - 4/6 Upholstered Footboard

30779 - 3/3-4/6 Twin-Full Bed Rails

Riverside

email: info@riverside-furniture.com

Rosalie Bedroom Assembly Instructions Page 2 of 5