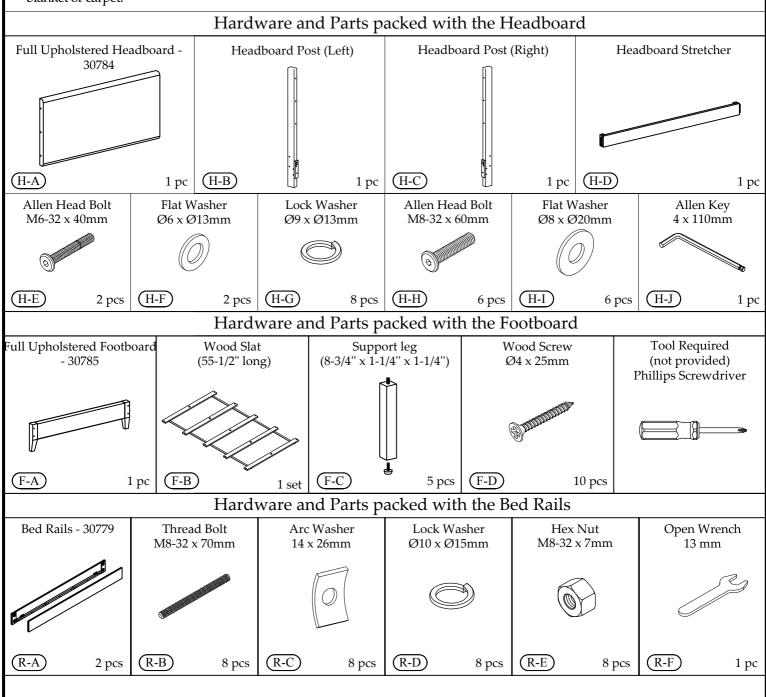

## 4/6 Full Bed

30784 - 4/6 Upholstered Headboard

30785 - 4/6 Upholstered Footboard

30779 - 3/3-4/6 Twin-Full Bed Rails

Riverside

email: info@riverside-furniture.com

Rosalie Bedroom Assembly Instructions Page 2 of 5