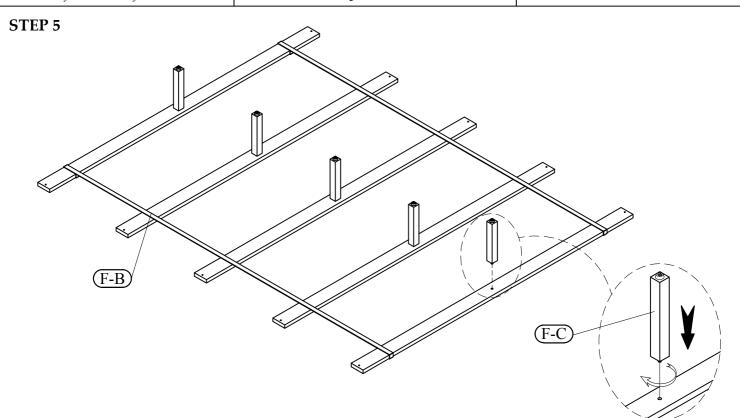

## Rosalie Bedroom Assembly Instructions

Page 5 of 5
Made in Viet Nam

Full Upholstered Bed

4/6 Full Bed 30784 - 4/6 Upholstered Headboard