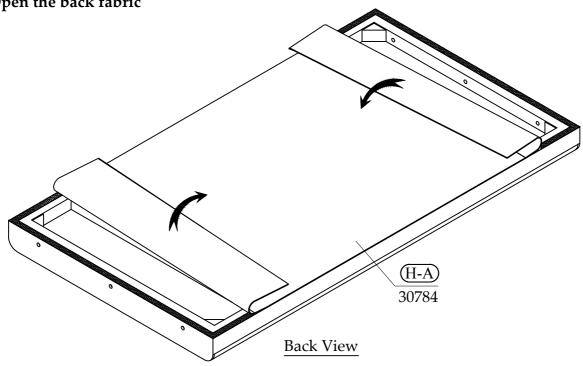

Made in Viet Nam

Full Upholstered Bed

4/6 Full Bed

30784 - 4/6 Upholstered Headboard

Riverside

email: info@riverside-furniture.com

Rosalie Bedroom Assembly Instructions Page 3 of 5

Made in Viet Nam