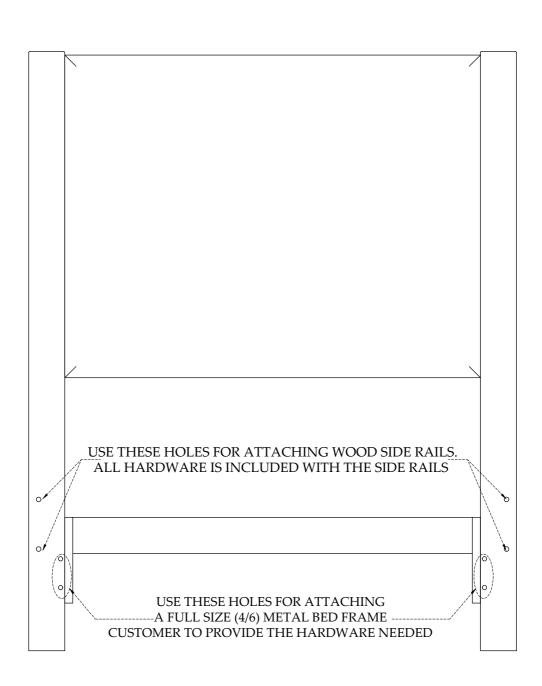

Made in Viet Nam

Full Upholstered Bed

4/6 Full Bed

30784 - 4/6 Upholstered Headboard

Riverside

email: info@riverside-furniture.com

Rosalie Bedroom Assembly Instructions Page 3 of 5

Made in Viet Nam

Full Upholstered Bed

STEP 3

Riverside

email: info@riverside-furniture.com

Rosalie Bedroom Assembly Instructions Page 4 of 5

Made in Viet Nam

Full Upholstered Bed

email: info@riverside-furniture.com